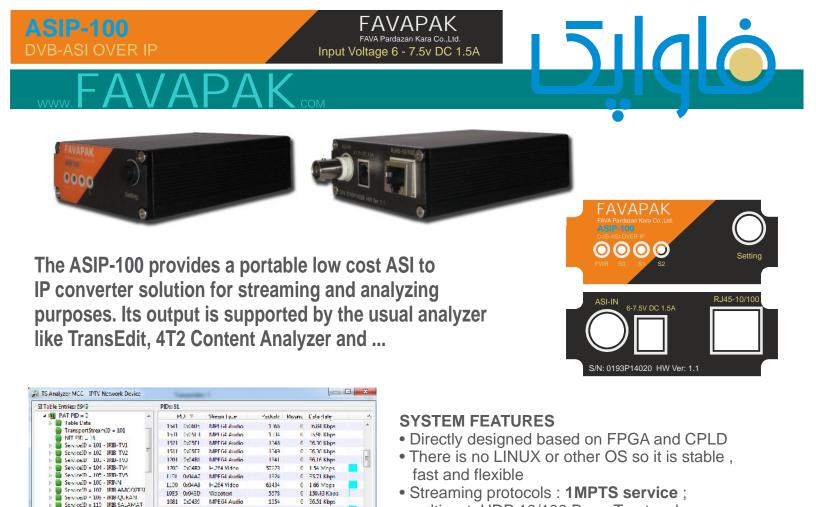

fast and flexible

Power:6-7.5v DC 1.5A

hardware is easily possible.

• Streaming protocols : 1MPTS service ;

multicast; UDP 10/100 Base-T network

• The system is totally designed and produced

by us so any custom change in software or